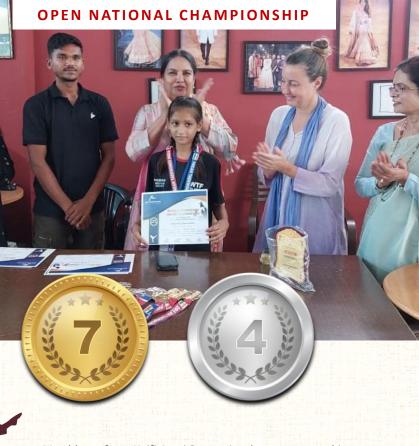

11 athletes from Kaifi Azmi Sports Academy competed in the Open National Championship in Mathura, winning 7 gold and 4 silver medals under Coach Yodha's guidance.