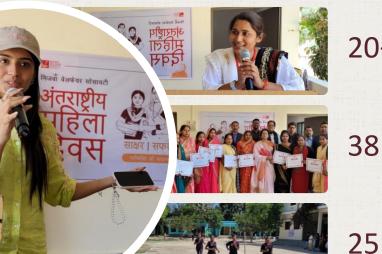

## INTERNATIONAL WOMEN DAY CELEBRATION

## ............

NRH,

Individuals participated

20+ Inspiring speakers and motivational performances

Recognition and award

celebrating 76th

INDEPENDENCE DAY