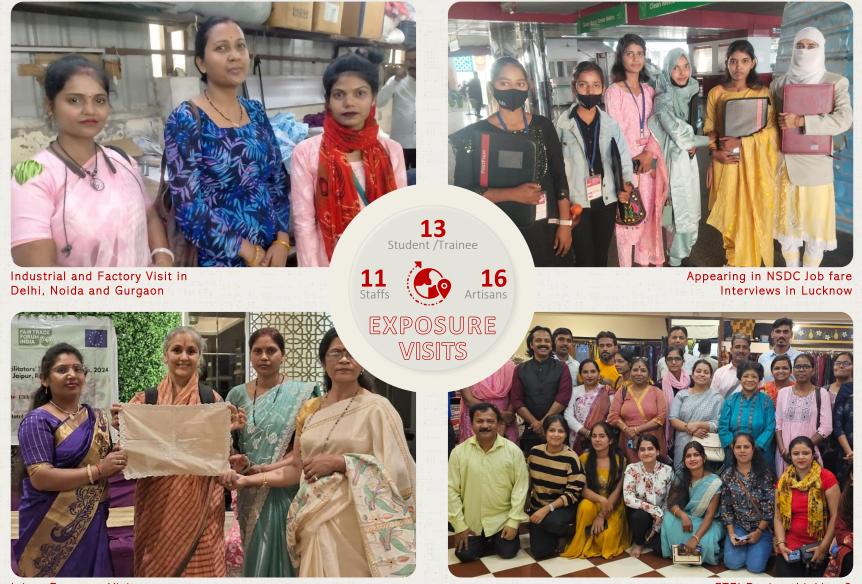

CONSTRUCTION

Help" ET

Kaifi Azmi Sewing Centre

**Claudia Pellizzaro** 

(A famous Italian designer)

Claudia Pellizzaro, a renowned Italian designer, offers an industry-level course in advanced industrial machinery, refining participants' skills in pattern making and garment construction. The structured program includes online classes, garment and accessory development, and handson workshops. Additionally, two designers were enrolled in a college internship program to learn, assist, and mentor rural trainees.

> SHARE & CARE

Sponsor

/Donor

- o Introduction to basic sewing tools & technique
- o Understanding math- Units, Measurements and marking

Implementing

Organization

- o Creating patterns, drafting and Cutting
- o Garment construction
- o Surface techniques





















Jaipur Exposure Visit

FTFI Design thinking & Innovation workshop Udaipur



### MENSTRUAL HYGIENE WORKSHOP

Mijwan Welfare Society (MWS), a women-centric organization, is addressing the critical issue of menstrual hygiene in rural areas. Partnering with Safe N' Happy Periods, MWS is creating awareness through open dialogues, workshops, and educational sessions to ensure healthy and informed periods for adolescent girls and women. This initiative reflects our commitment to empowering communities with the knowledge and acceptance needed for better menstrual health.



### **KAIFI AZMI EMBROIDERY CENTRE**

(Livelihood Centre)



4,500

Average monthly income (in INR)

 $\bigcirc$ 



342 Total number of Beneficiaries



Centre



Number Events/Activity

### MA KI ROTI

(Culinary community