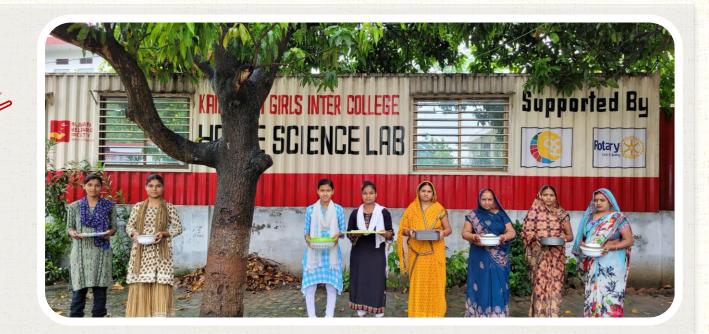

- 50+ Home Science Particles
- o 205 Students Trained
- o 04 Workshop Conducted

### **KAIFI AZMI GIRLS INTER COLLEGE**