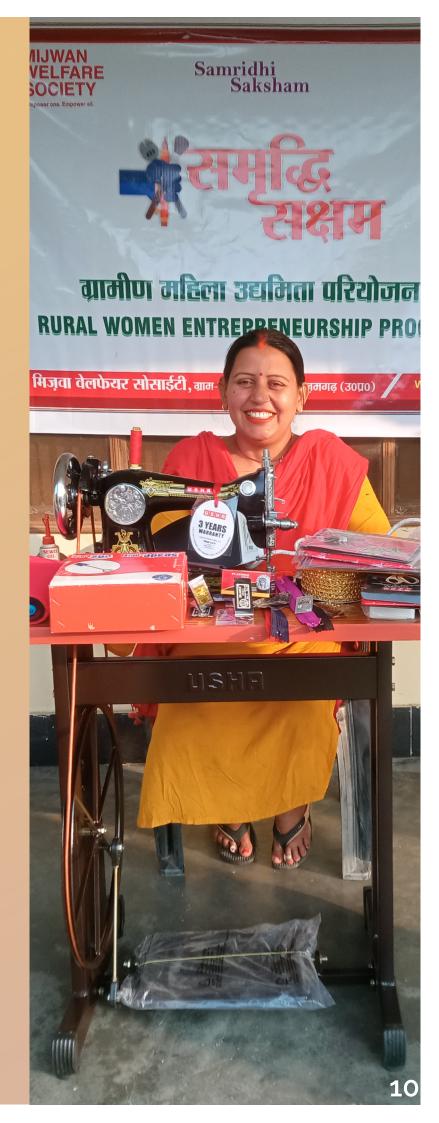

#### Sonam Prajapati

In this difficult time, I had no one to support me

Through Rozgar Dhaba she has got a job at the Kaifi Azmi Embroidery and Tailoring Centre and is stitching masks to earn a living

Women trained in Chikankari

Girls/Women trained in tailoring

Women received work through chikankari

Women entrepreneurs supported

Small businesses started by women

Average monthly income (in INR)