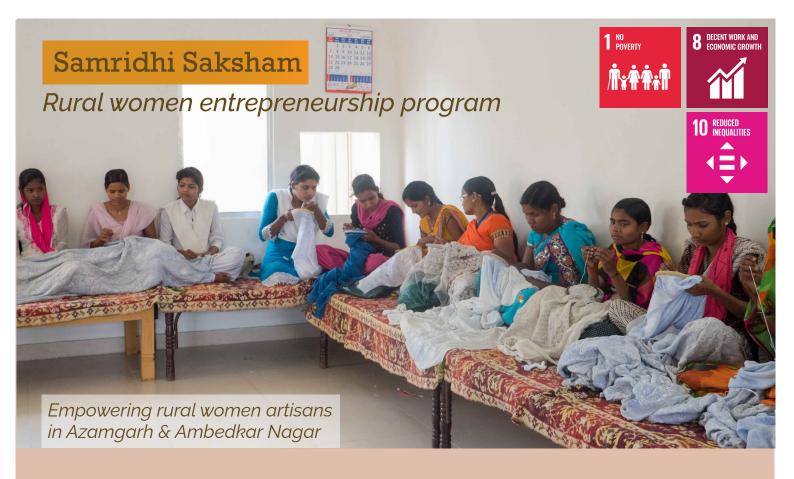

Started MWS operations in Chandauli

Dec '20

Launch of Samridhi Project at Mijwan & Ambedkar Nagar Started MWS operations in Mirzapur & Jaunpur

Feb '21

First Rozgar Dhaba review meeting

Girls/Women trained in tailoring

Women received work through chikankari

Women entrepreneurs supported

Small businesses started by women

Average monthly income (in INR)