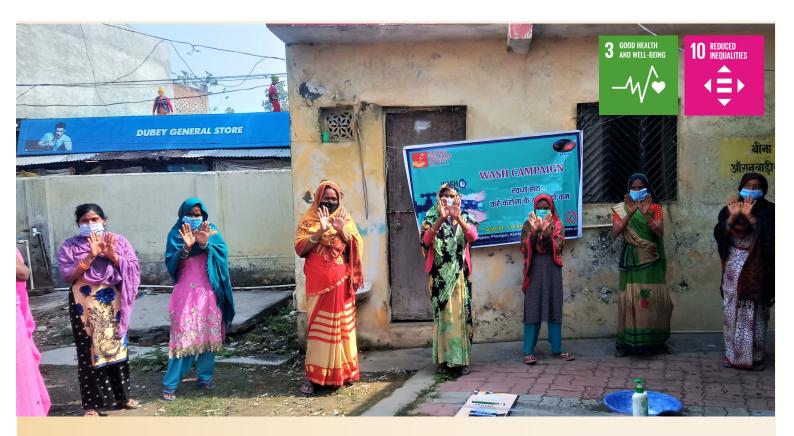

Some of our best moments were of the girls from poor and marginalized families coming back to our school and enjoying classroom learning, fully functional sports academy in Mijwan to tap the rural sports talent, Rozgar Dhaba team reaching to the doorstep of community members and informing and assisting them on different government schemes and local livelihood opportunities, rural women starting their small businesses through our Saksham program and earning profits, women artisans moving forward to create a brand named Samridhi and the most important was in collaboration with local health authorities facilitating mask distribution and hand washing. This year we have reached 210000 community members in 8 districts in Uttar Pradesh and nearby areas.

### **Covid Relief**

MWS Relief & Rehabilation program

Hear Wellness 1

**COVID** Rahat program

185,000 kgs dry ration distibuted

l million mask program

78,000 masks 800 blankets

Hand wash campaign

28 workshops in collaboration with ASHA & Anganwadi workers

1300 sanitary pads distributed

8000 hand wash soaps distributed

Early and timely intervention & sharing updates of results on a daily basis

saved a lot of lives