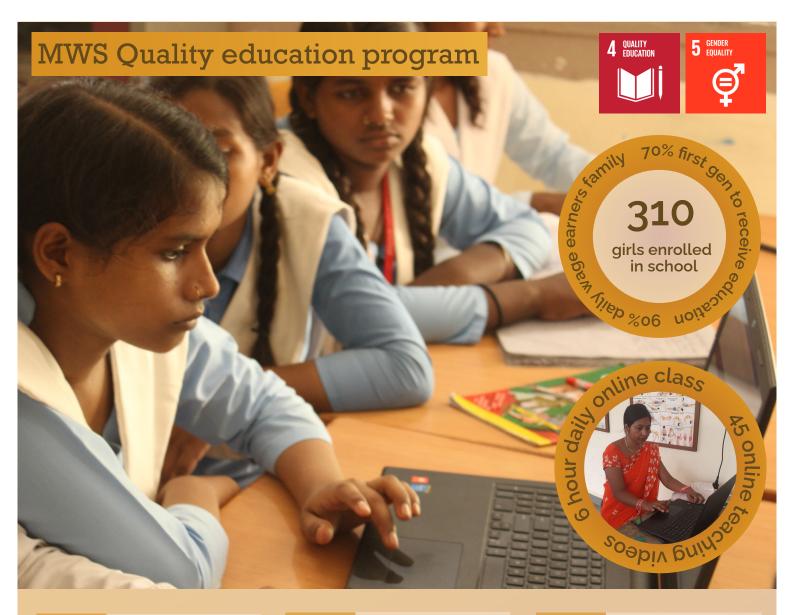

INR 8000/per month

43

villages reached

10

govt. school supported

72

parent teacher meetings organised

127

home visits

72

1000

students for computer training

hrs of training provided

# Approach

- School near by for girls to attain 9 - 12th grade
- Focus on home visits
- Regular interaction with parents
- Usage of technology

# **Impact**

- Zero child marriages
- Affordable quality education for girls
- Developed reading habits among rural students
- Increased interest in STEM
   Science technology engineering & mathematics