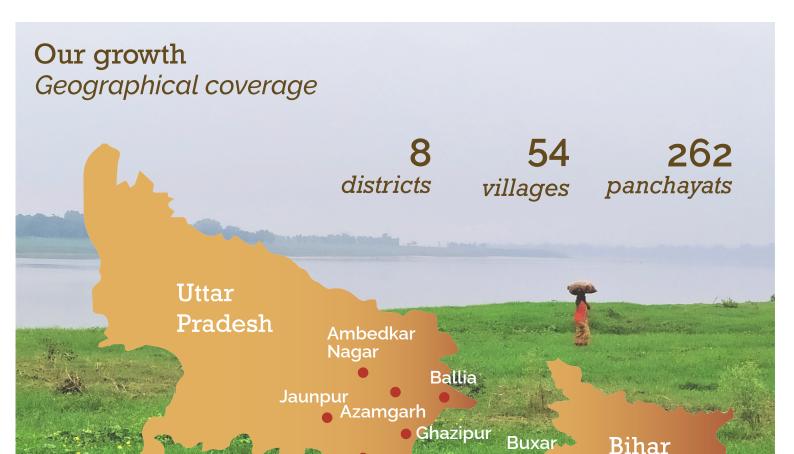

To support migrant workers, we have introduced and implemented a public policy-based solution in the form of Rozgar Dhaba-a community information hub to inform, facilitate and assist communities on different government schemes, documents and local livelihood opportunities. We have started the first Rozgar Dhaba model in Mijwan village, Azamgarh, and then expanded it to other 7 other districts of Uttar Pradesh.

Some of our best moments were of the girls from poor and marginalized families coming back to our school and enjoying classroom learning, fully functional sports academy in Mijwan to tap the rural sports talent, Rozgar Dhaba team reaching to the doorstep of community members and informing and assisting them on different government schemes and local livelihood opportunities, rural women starting their small businesses through our Saksham program and earning profits, women artisans moving forward to create a brand named Samridhi and the most important was in collaboration with local health authorities facilitating mask distribution and hand washing. This year we have reached 210000 community members in 8 districts in Uttar Pradesh and nearby areas.

Creating local livelihood opportunities & collaborations with local government led to an early recovery of the local economy

Mirzapur

Chandauli

100% Community reach

210,000 People reached

59,000
Mothers
supported