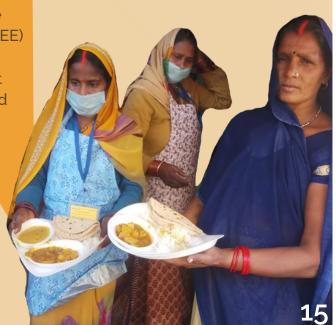

We started this year with our COVID Rahat program to support local communities with dry ration and an innovation model Rozgar Dhaba-a community information hub that provides information and assistance on different government schemes and local livelihood opportunities

Some of our best moments were of the girls from poor and marginalized families coming back to our school and enjoying classroom learning, fully functional sports academy in Mijwan to tap the rural sports talent, Rozgar Dhaba team reaching to the doorstep of community members and informing and assisting them on different government schemes and local livelihood opportunities, rural women starting their small businesses through our Saksham program and earning profits, women artisans moving forward to create a brand named Samridhi and the most important was in collaboration with local health authorities facilitating mask distribution and hand washing. This year we have reached 210000 community members in 8 districts in Uttar Pradesh and nearby areas.

Creating local livelihood opportunities & collaborations with local government led to an early recovery of the local economy

Mirzapur

Chandauli

100% Community reach

210,000 People reached

59,000
Mothers
supported