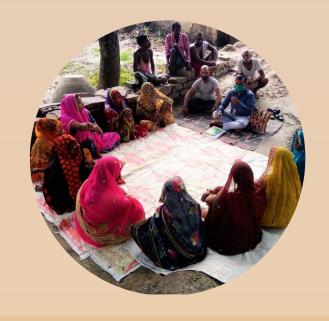

To support migrant workers, we have introduced and implemented a public policy-based solution in the form of Rozgar Dhaba-a community information hub to inform, facilitate and assist communities on different government schemes, documents and local livelihood opportunities. We have started the first Rozgar Dhaba model in Mijwan village, Azamgarh, and then expanded it to other 7 other districts of Uttar Pradesh.

#### **Testimonials**

Mijwan Welfare Society (MWS) started Rozgar Dhaba to help migrant labourers in their quest to find livelihood opportunities. Since then, Rozgar Dhaba has become a one stop resource centre to provide information to people on local jobs, government schemes, health schemes, and options for livelihood and minimize unsafe migration and unemployment. This is a credible and successful model which has been scaled up to seven districts. Population Foundation of India is proud of its collaboration with MWS on this initiative.