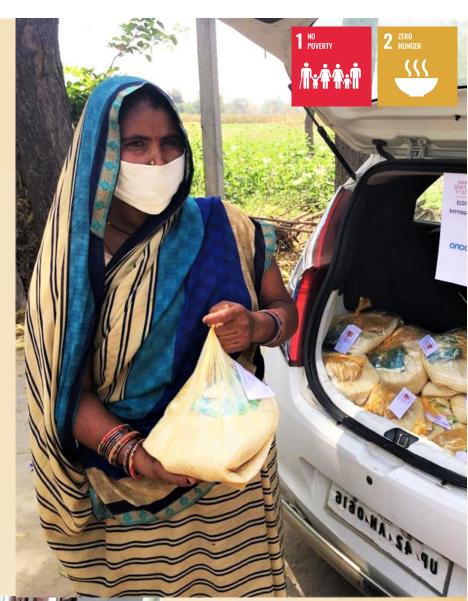

### **Covid Relief**

MWS Relief & Rehabilation program

Hear Wellness 1

**COVID** Rahat program

185,000 kgs dry ration distibuted

l million mask program

78,000 masks 800 blankets

Hand wash campaign

28 workshops in collaboration with ASHA & Anganwadi workers

1300 sanitary pads distributed

8000 hand wash soaps distributed

Early and timely intervention & sharing updates of results on a daily basis

saved a lot of lives

Creating local livelihood opportunities & collaborations with local government led to an early recovery of the local economy

Mirzapur

Chandauli

100% Community reach

210,000 People reached

59,000
Mothers
supported