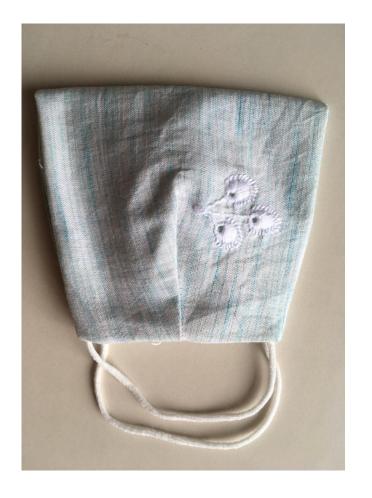

### Chikankari Mask

(on cotton jabric)

Wholesale cost: INR 68/- (excluding postal charges)

Retail Price: INR 80/- (excluding postal charges)

Wholesale order: Minimum 300 pieces

Retail order: Minimum 10 pieces

Delivery time: 7–10 days from the date of order. (up to 700 masks)