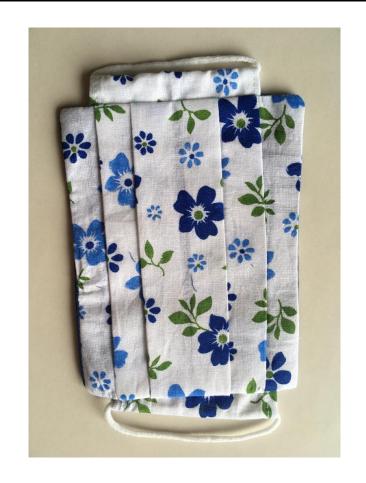

## Pleated Mask

(on cotton jabric)

Wholesale cost: INR 38/- (excluding postal charges)

Retail Price: INR 48/- (excluding postal charges)

Wholesale order: Minimum 300 pieces

Retail order: Minimum 20 pieces

Delivery time: 7–10 days from the date of order. (up to 1000 masks)