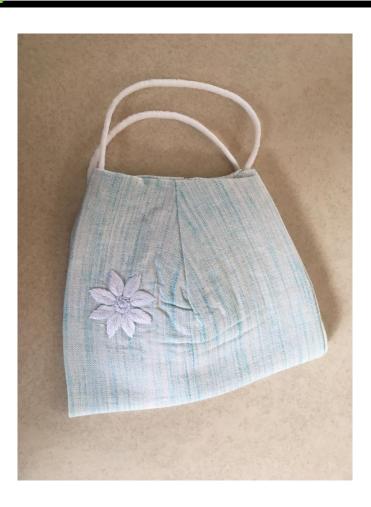

## Pleated Mask

(on cotton jabric)

Wholesale cost: INR 38/- (excluding postal charges)

Retail Price: INR 48/- (excluding postal charges)

Wholesale order: Minimum 300 pieces

Retail order: Minimum 20 pieces

Delivery time: 7–10 days from the date of order. (up to 1000 masks)