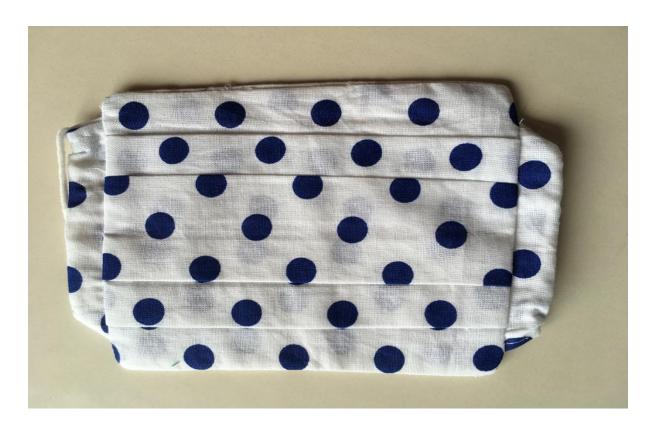

#### Cotton Dotted Mask

(on cotton jabric)

Wholesale cost: INR 16/- (excluding postal charges)

Retail Price: INR 20/- (excluding postal charges)

Wholesale order: Minimum 500 pieces

Retail order: Minimum 30 pieces

Delivery time: 7–10 days from the date of order. (up to 3000 masks)