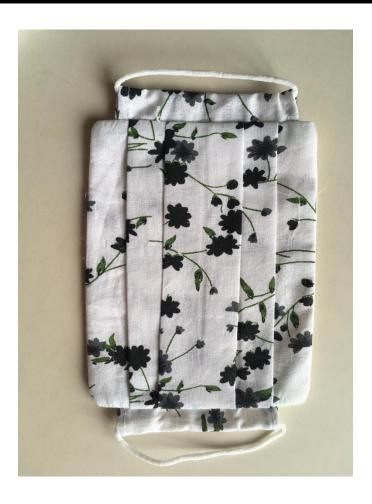

## Pleated Mask

(on cotton jabric)

Wholesale cost: INR 38/- (excluding postal charges)

Retail Price: INR 48/- (excluding postal charges)

Wholesale order: Minimum 300 pieces

Retail order: Minimum 20 pieces

Delivery time: 7–10 days from the date of order. (up to 1000 masks)