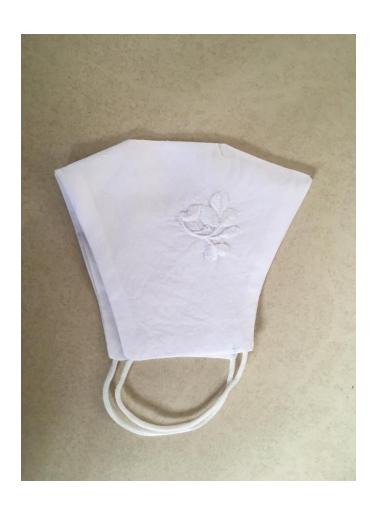

# Chikankari Mask

(on Cotton jabric)

Wholesale cost: INR 35/- (excluding postal charges)

Retail Price: INR 45/- (excluding postal charges)

Wholesale order: Minimum 300 pieces

Retail order: Minimum 5 pieces