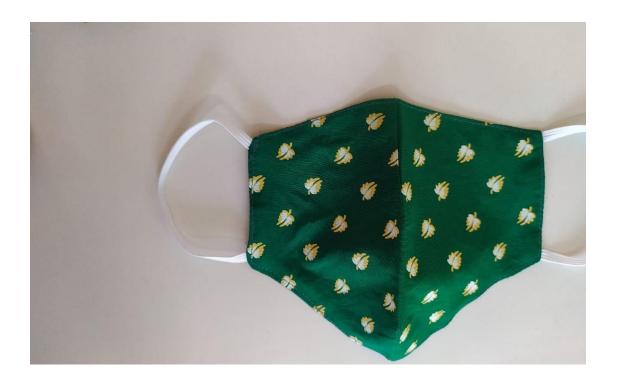

## Pleated Mask

(on cotton jabric)

Wholesale cost: INR 38/- (excluding postal charges)

Retail Price: INR 48/- (excluding postal charges)

Wholesale order: Minimum 300 pieces

Retail order: Minimum 20 pieces

Delivery time: 7–10 days from the date of order. (up to 1000 masks)