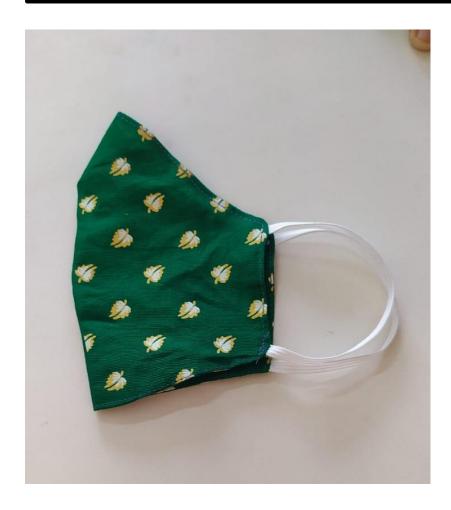

## Pleated Mask

(on cotton jabric)

Wholesale cost: INR 38/- (excluding postal charges)

Retail Price: INR 48/- (excluding postal charges)

Wholesale order: Minimum 300 pieces

Retail order: Minimum 20 pieces

Delivery time: 7–10 days from the date of order. (up to 1000 masks)