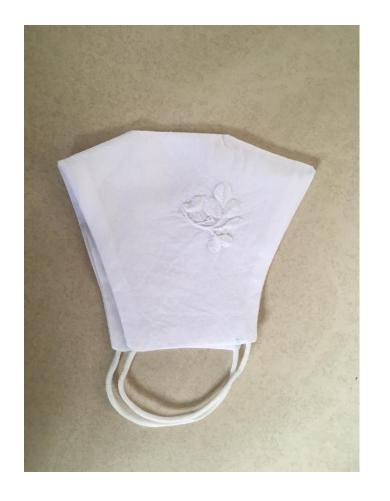

#### Chikankari Mask

(on Khadi jabric)

Wholesale cost: INR 35/- (excluding postal charges)

Retail Price: INR 45/- (excluding postal charges)

Wholesale order: Minimum 300 pieces

Retail order: Minimum 10 pieces

Delivery time: 7–10 days from the date of order. (up to 1200 masks)