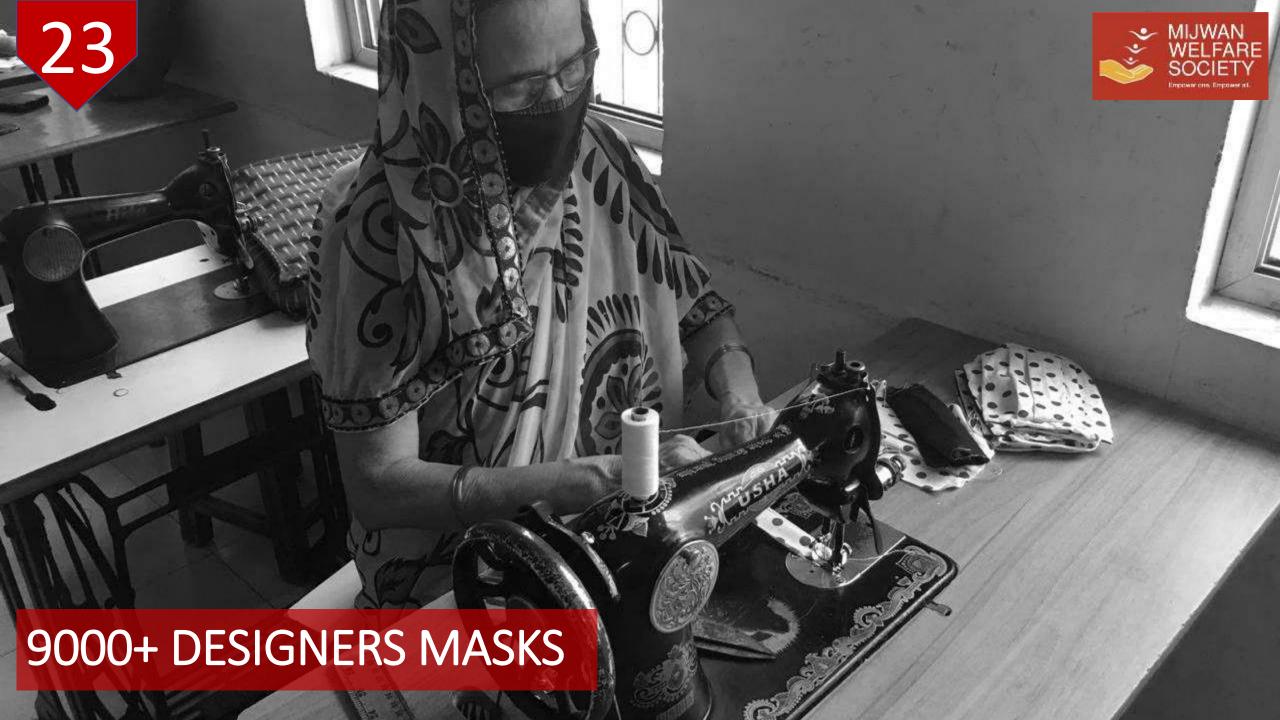

## MERA KAAM Official Web App. for Artisans to Upload Work **TECHNOLOGY & COLLOBORATION WITH DESIGNERS**

WORKED WITH AANGANBADI WORKERS