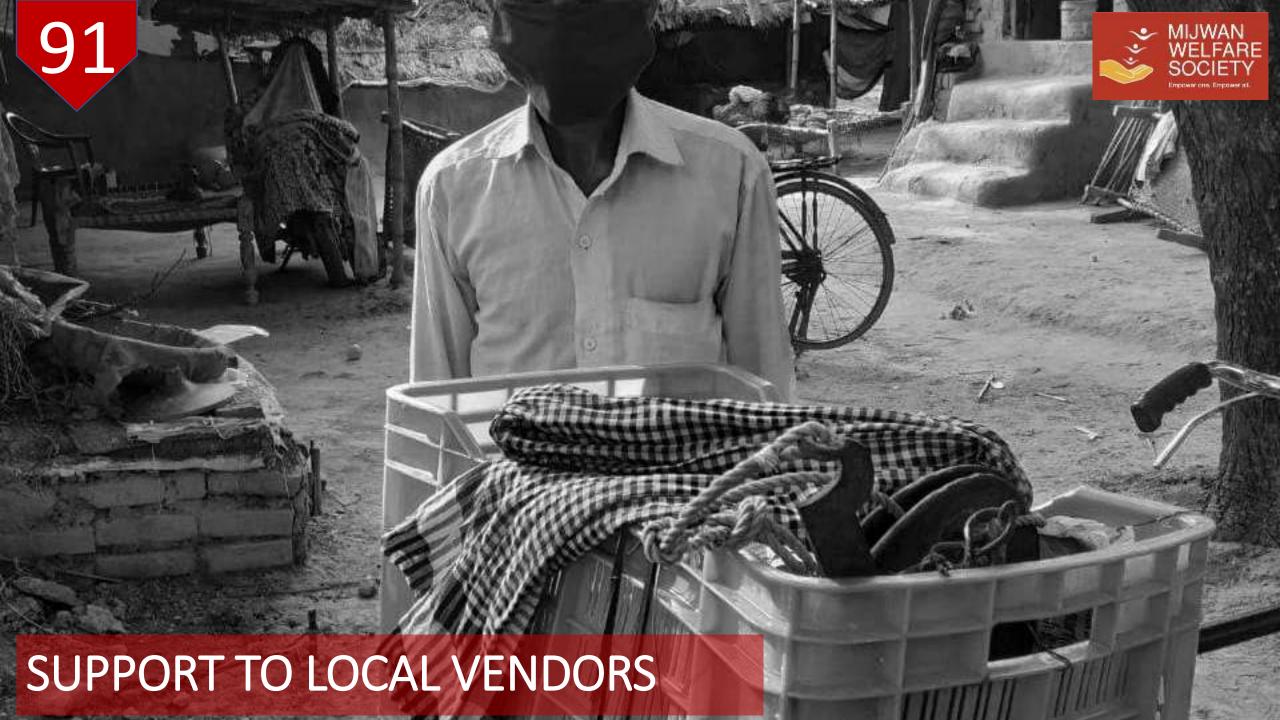

#### 183 SHRAMIK SPECIAL TRAIN REGISTRATION THROUGH ROZGAR DHABA

#### 400+ CALLS ON ROZGAR DHABA HELPLINE NUMBER

43

प्रमाण-पत्र

आज दिनांक 18.05.2020 को मेजीवां वेलफेयर सोसायथी मेंजवां द्वारा 500 सुती मास्क कोबिड-19 के रोकथाम व बचाव के लिए जनता में वितरित करने हेतु निशुत्क उपलब्ध कराया गया है। संकट की इस घडी में संस्था का यह प्रयास अत्यन्त ही सराहनीय है एव रोजगार सुजन में सहायक है। मैं संस्था के उज्जयल भविष्य की कामना करता हूँ।

#### SHARING ROZGAR DHABA HELPLINE FOR MIGRANTS