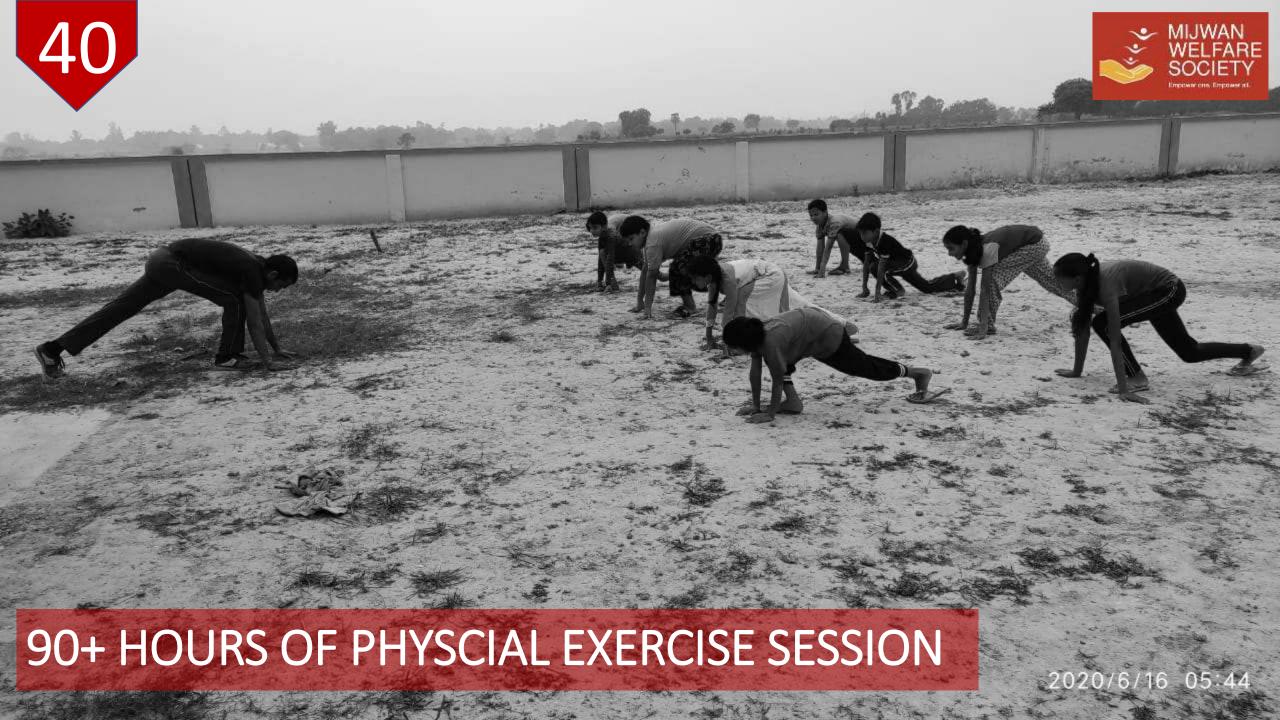

DONATIONS

#### #1MillionMasks4OneMillionPeople

Making and distribution of one mask cost INR 10/-

Mijwan Welfare Society has set the target of making 1 000 000 cloth masks and distributing them in 10 000 villages or to one million individuals. MWS seeks support from different organizations and individuals to make it happen.

DONATE HERE

https://www.mijwan.org/campaigns/1millionmasks4onemillionpeople-help-mijwan-welfare-society-combat-covid-19/



#### RELIEF DISTRIBUTION STRATEG



#### DISTRIBUTION OF 2000 MASKS AT MGNREGA WORKSITES

## MIJWAN 37 O RECMINOTE 8 PRO 2020/5/4 18:00 2020/5/4 18:09

#### DISTRIBUTION OF MASKS AT QUARINTINE CENTER-AZAMGARH



#### https://www.youtube.com/channel/UCJXndwJCKSqvSu4WKp1ntEQ



BADMINTON

#### Launched GYAN YOUTUBE CHANNEL BY SCHOOL TEACHERS









**ONE YOGA SESSION FOR RURAL WOMEN** 

2020/6/2

#### 400+ CALLS ON ROZGAR DHABA HELPLINE NUMBER



43





प्रमाण-पत्र

आज दिनांक 18.05.2020 को मेजीवां वेलफेयर सोसायथी मेंजवां द्वारा 500 सुती मास्क कोबिड-19 के रोकथाम व बचाव के लिए जनता में वितरित करने हेतु निशुत्क उपलब्ध कराया गया है। संकट की इस घडी में संस्था का यह प्रयास अत्यन्त ही सराहनीय है एव रोजगार सुजन में सहायक है। मैं संस्था के उज्जयल भविष्य की कामना करता हूँ।

> प्रा05/20 उप जिलाधिकारी फूलपुर-आजमगढ



प्रमाण--- पत्र

आज दिनांक 18.05.2020 को मेजवा वेलप्रेयर सोसायटी मेजवा दारा 500 सुती मारक कोबिड-19 के रोकचाम व बचाव के लिए जनता में वितरित करने हेतु निःशुल्क उपलबा कराया गया है। संकट की इस घड़ी में संस्था का यह प्रयास अत्यन्त ही सराहनीय है एवं रोजगार संजन में सहायक है। मैं संस्था के उठजवल भविष्य की कामना करता हूँ।



#### WORK