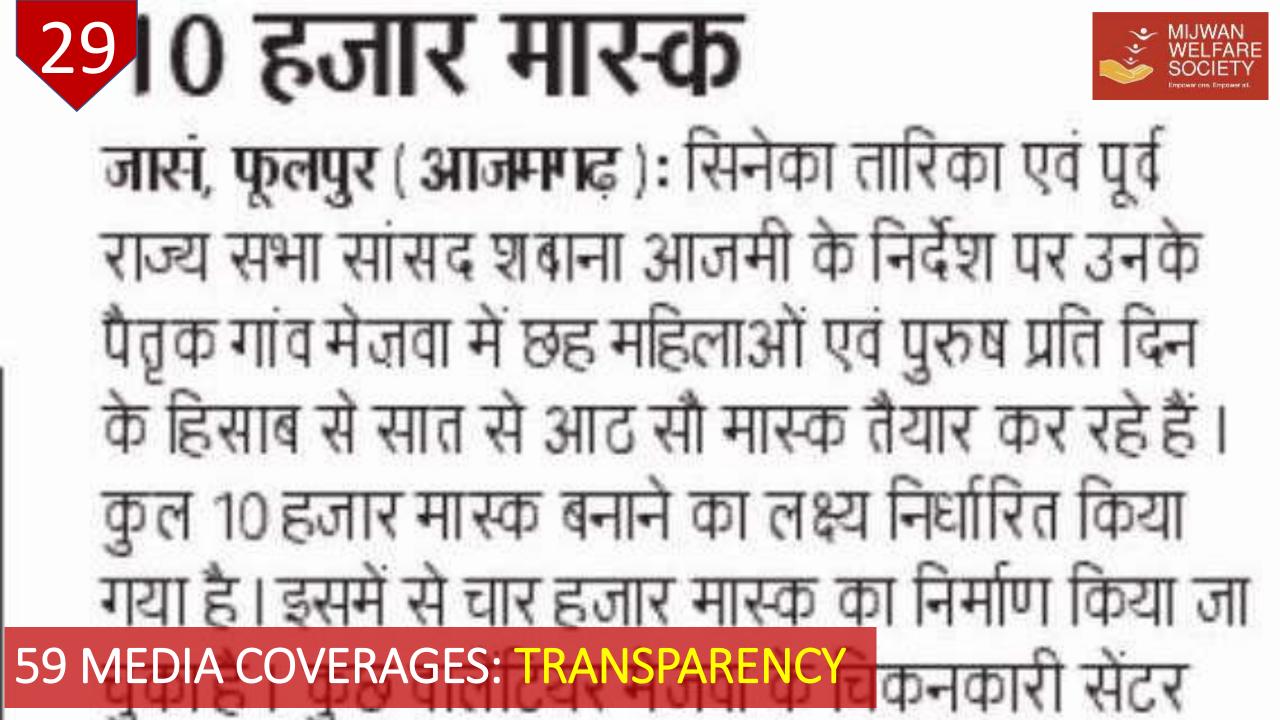

#### #1MillionMasks4OneMillionPeople

Making and distribution of one mask cost INR 10/-

Mijwan Welfare Society has set the target of making 1 000 000 cloth masks and distributing them in 10 000 villages or to one million individuals. MWS seeks support from different organizations and individuals to make it happen.