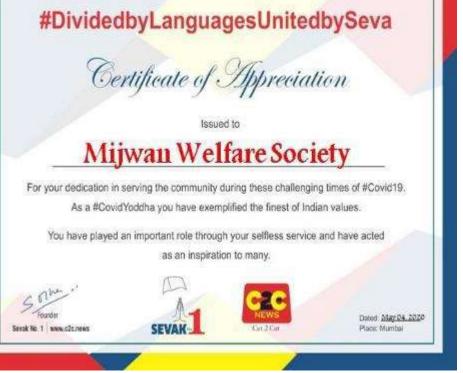

0/6/2

#### 400+ CALLS ON ROZGAR DHABA HELPLINE NUMBER



43





प्रमाण-पत्र

आज दिनांक 18.05.2020 को मेजीवां वेलफेयर सोसायथी मेंजवां द्वारा 500 सुती मास्क कोबिड-19 के रोकथाम व बचाव के लिए जनता में वितरित करने हेतु निशुत्क उपलब्ध कराया गया है। संकट की इस घडी में संस्था का यह प्रयास अत्यन्त ही सराहनीय है एव रोजगार सुजन में सहायक है। मैं संस्था के उज्जयल भविष्य की कामना करता हूँ।

> प्रा05/20 उप जिलाधिकारी फूलपुर-आजमगढ



प्रमाण--- पत्र

आज दिनांक 18.05.2020 को मेजवा वेलप्रेयर सोसायटी मेजवा दारा 500 सुती मारक कोबिड-19 के रोकचाम व बचाव के लिए जनता में वितरित करने हेतु निःशुल्क उपलबा कराया गया है। संकट की इस घड़ी में संस्था का यह प्रयास अत्यन्त ही सराहनीय है एवं रोजगार संजन में सहायक है। मैं संस्था के उठजवल भविष्य की कामना करता हूँ।



#### WORKED IN COLLOBORATION WITH GOVERNMENT OFFCIALS







गाम प्रधान ग्राम पंचायत - हजवर् समृत्द्रपुर विध्यतं कृतपुर शजय कमार जनपद-आजमगढ उरतर-प्रदेशत(223224) गान-मधनां, चोस्ट-पर्व्ह मो-9839283437 व्यनसंह-आजनगढ 12-11-10-06/05/2x20 जिल्ला क्लिकेसर शोसारहेर אונובוד, הדייעד אוהאוטול महोवय, अपनी रोस्या रहेश हिंसे अल 200 केंस आस्फ ्याम समा डालां समु-अपुर में लेतरित किया जमा है। आम के समय के भारक हम सबके किंद्रशी का असम हिस्सा बन युख्य ही रहेब कीरोना अहाआसी के संक्रमण के अन्यान में भी उसे मार्गित हो रहा है, आप की सेखा का प्रयास सरहनीय है और हो सीकार कि लिए हि देने हैं हो ही गीमदह हिंद अंस्था की तरफ के अदर ामेलती दहेशी בא אד אול ביוא באור ב אל mws פונואור באור א मात्मभ में आप अंजुरों किसामी किसामिमें हेन आमजन मानस को आप विभिन्न सरकारी हर मेर सरकारी केंक कर का को का मे जुड़कर रहाम पं-नायर को उत्थान को लिस सरेव त्हुप.

#### SUPPORT FROM DIFFERENT INSTI