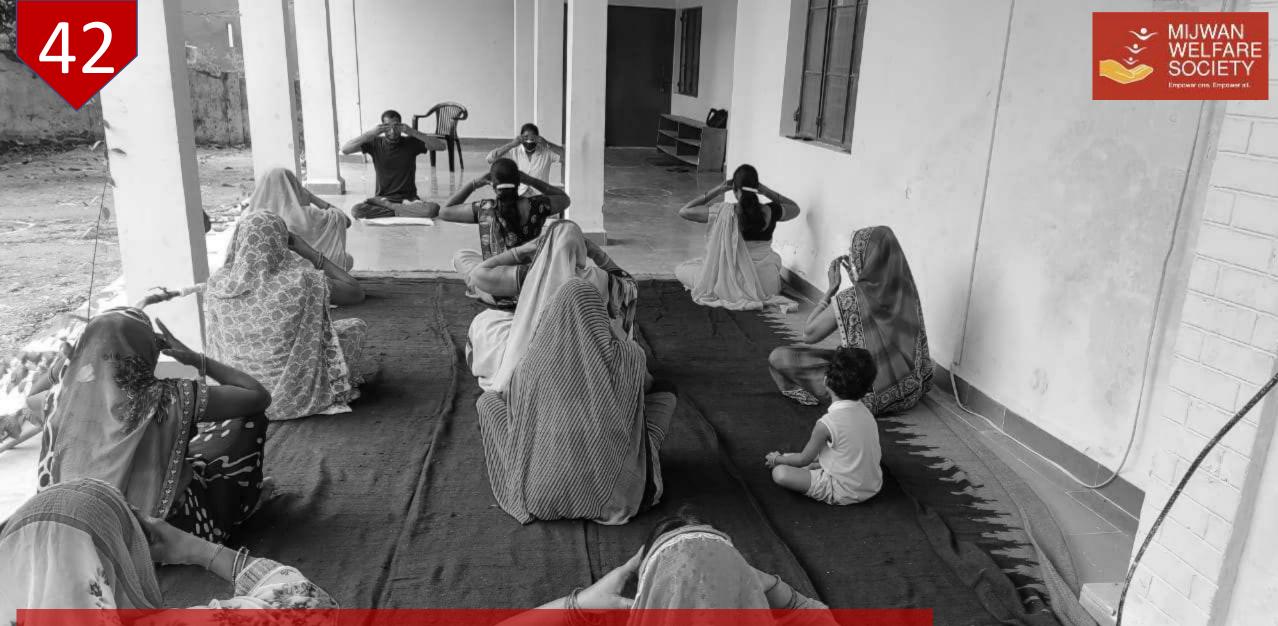

#### Launched GYAN YOUTUBE CHANNEL BY SCHOOL TEACHERS

**ONE YOGA SESSION FOR RURAL WOMEN** 

2020/6/2