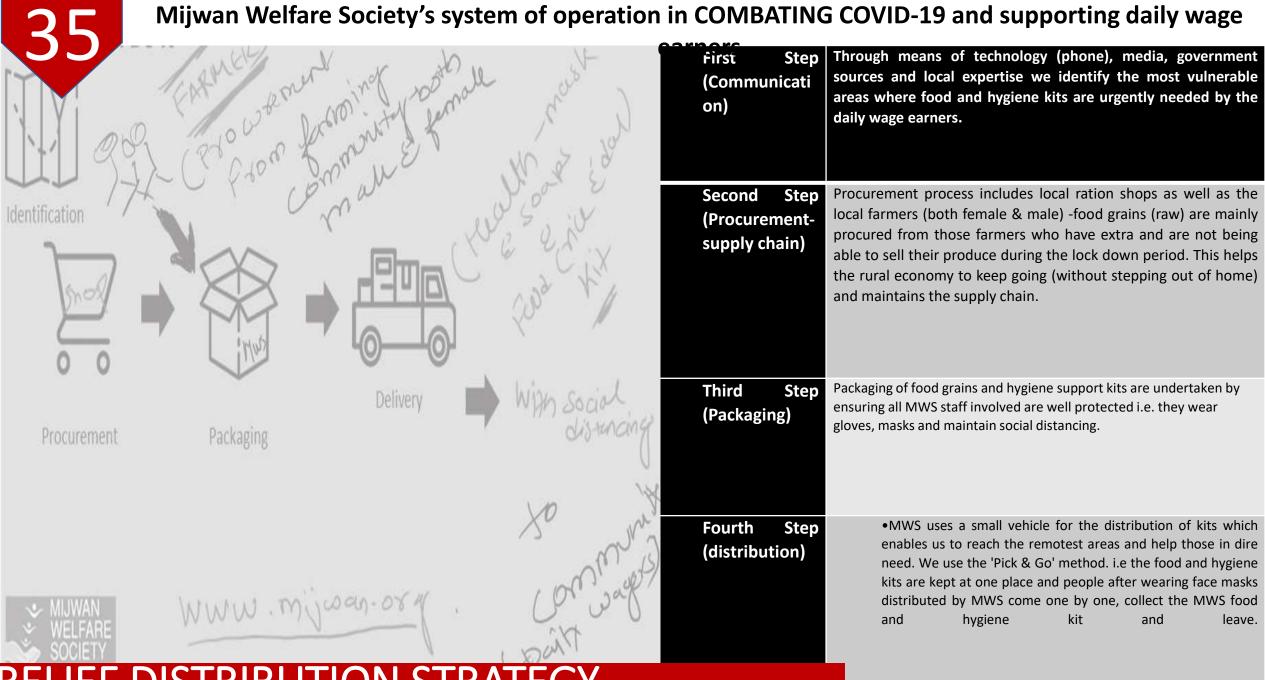

ttar Pradesh since 1993. All Indian donations are eligible for tax benefits under Section 80G of the Income Tax Act, 1961.



https://www.mijwan.org/campaigns/covid-19-support-the-daily-wage-earners/



#### **#1MILLIONMASKS4ONEMILLIONPEOPLE CAMPAIGN**

MIJWAN
WELFARE
SOCIETY
Internet formation

WELCOME

ABOUT I

INITIATIVES G

GALLERY EVENTS

🛱 DONATIONS

#### #1MillionMasks4OneMillionPeople

Making and distribution of one mask cost INR 10/-

Mijwan Welfare Society has set the target of making 1 000 000 cloth masks and distributing them in 10 000 villages or to one million individuals. MWS seeks support from different organizations and individuals to make it happen.

DONATE HERE

https://www.mijwan.org/campaigns/1millionmasks4onemillionpeople-help-mijwan-welfare-society-combat-covid-19/



#### RELIEF DISTRIBUTION STRATEG



#### DISTRIBUTION OF 2000 MASKS AT MGNREGA WORKSITES

## MIJWAN 37 O RECMINOTE 8 PRO 2020/5/4 18:00 2020/5/4 18:09

#### DISTRIBUTION OF MASKS AT QUARINTINE CENTER-AZAMGARH



#### https://www.youtube.com/channel/UCJXndwJCKSqvSu4WKp1ntEQ



BADMINTON

#### Launched GYAN YOUTUBE CHANNEL BY SCHOOL TEACHERS









**ONE YOGA SESSION FOR RURAL WOMEN** 

2020/6/2

#### 400+ CALLS ON ROZGAR DHABA HELPLINE NUMBER



43





प्रमाण-पत्र

आज दिनांक 18.05.2020 को मेजीवां वेलफेयर सोसायथी मेंजवां द्वारा 500 सुती मास्क कोबिड-19 के रोकथाम व बचाव के लिए जनता में वितरित करने हेतु निशुत्क उपलब्ध कराया गया है। संकट की इस घडी में संस्था का यह प्रयास अत्यन्त ही सराहनीय है एव रोजगार सुजन में सहायक है। मैं संस्था के उज्जयल भविष्य की कामना करता हूँ।

> प्रा05/20 उप जिलाधिक