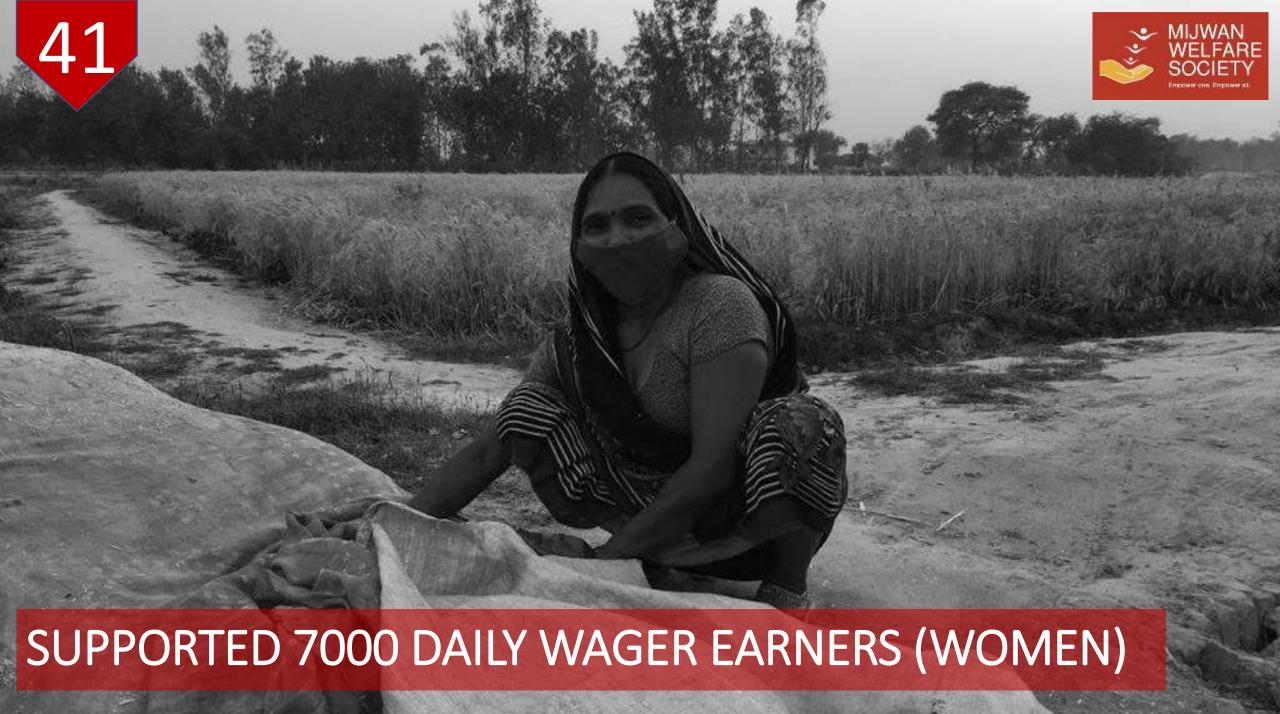

#### TRAINING FOR SCHOOL TEACHERS ON STRESS MANAGEMENT DURING PANDEMIC

P. Search for anything