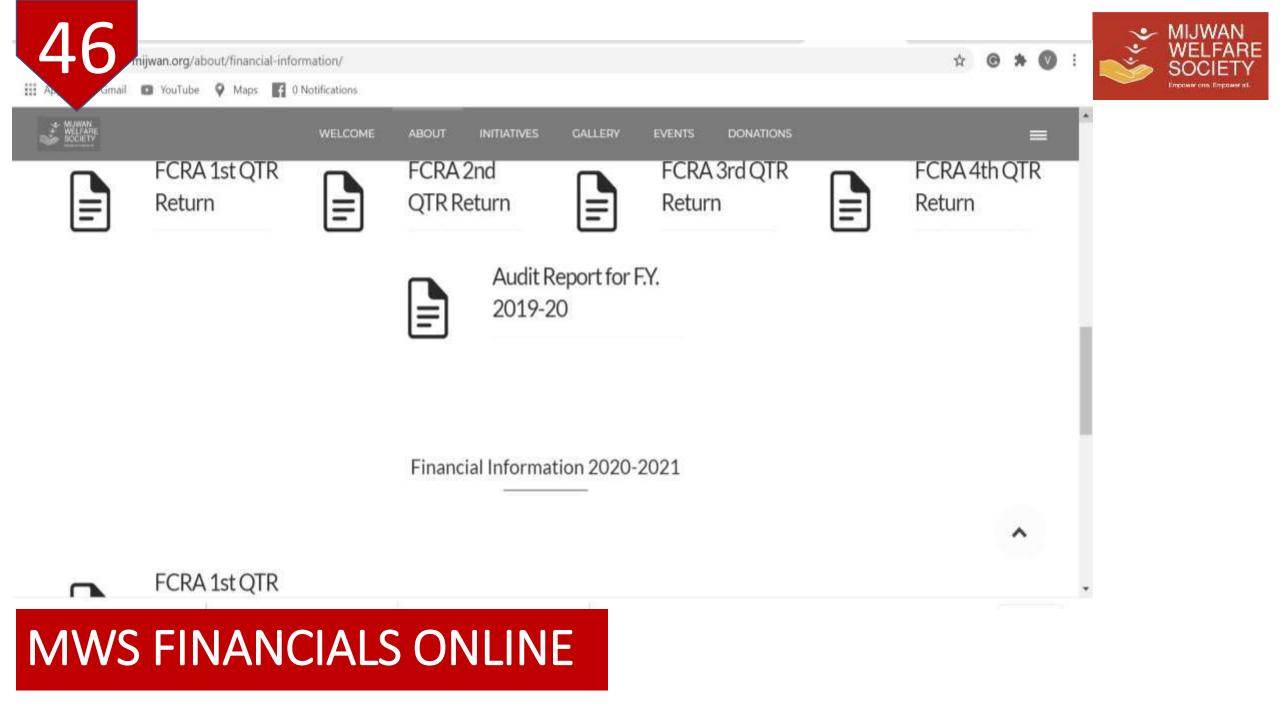

# GuideStarIndia \* **MIJWAN WELFARE SOCIETY, GSN 2349 shares Income Tax Return** on www.guidestarindia.org

#### TRANSPARENCY VERIFIED