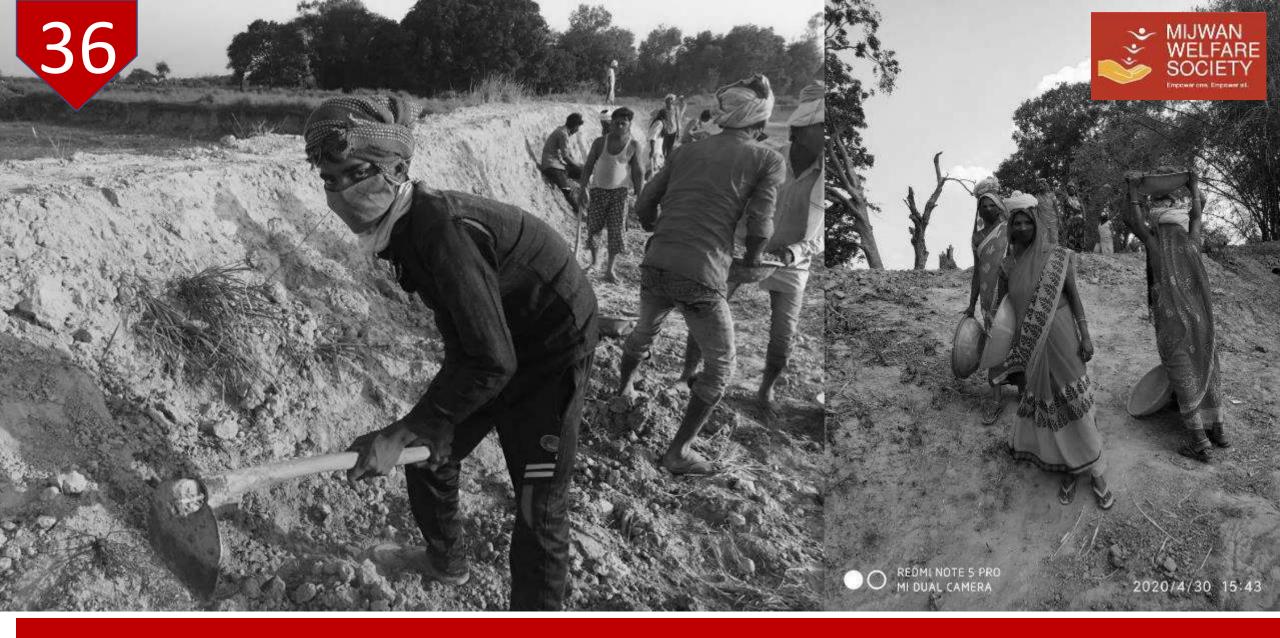

donations are eligible for tax benefits under Section 80G of the Income Tax Act, 1961.



https://www.mijwan.org/campaigns/covid-19-support-the-daily-wage-earners/



#### **#1MILLIONMASKS4ONEMILLIONPEOPLE CAMPAIGN**

MIJWAN
WELFARE
SOCIETY
Internet formation

WELCOME

ABOUT I

INITIATIVES G

GALLERY EVENTS

🛱 DONATIONS

#### #1MillionMasks4OneMillionPeople

Making and distribution of one mask cost INR 10/-

Mijwan Welfare Society has set the target of making 1 000 000 cloth masks and distributing them in 10 000 villages or to one million individuals. MWS seeks support from different organizations and individuals to make it happen.

DONATE HERE

https://www.mijwan.org/campaigns/1millionmasks4onemillionpeople-help-mijwan-welfare-society-combat-covid-19/



#### RELIEF DISTRIBUTION STRATEG



#### DISTRIBUTION OF 2000 MASKS AT MGNREGA WORKSITES

## MIJWAN 37 O RECMINOTE 8 PRO 2020/5/4 18:00 2020/5/4 18:09

#### DISTRIBUTION OF MASKS AT QUARINTINE CENTER-AZAMGARH



#### https://www.youtube.com/channel/UCJXndwJCKSqvSu4WKp1ntEQ



BADMINTON

#### Launched GYAN YOUTUBE CHANNEL BY SCHOOL TEACHERS









**ONE YOGA SESSION FOR RURAL WOMEN** 

2020/6/2

#### 400+ CALLS ON ROZGAR DHABA HELPLINE NUMBER



43





प्रमाण-पत्र

आज दिनांक 18.05.2020 को मेजीवां वेलफेयर सोसायथी मेंजवां द्वारा 500 सुती मास्क कोबिड-19 के रोकथाम व बचाव के लिए जनता में वितरित करने हेतु निशुत्क उपलब्ध कराया गया है। संकट की इस घडी में संस्था का यह प्रयास अत्यन्त ही सराहनीय है एव रोजगार सुजन में सहायक है। मैं संस्था के उज्जयल भविष्य की कामना करता हूँ।

> प्रा05/20 उप जिलाधिकारी फूलपुर-आजमगढ



प्रमाण--- पत्र