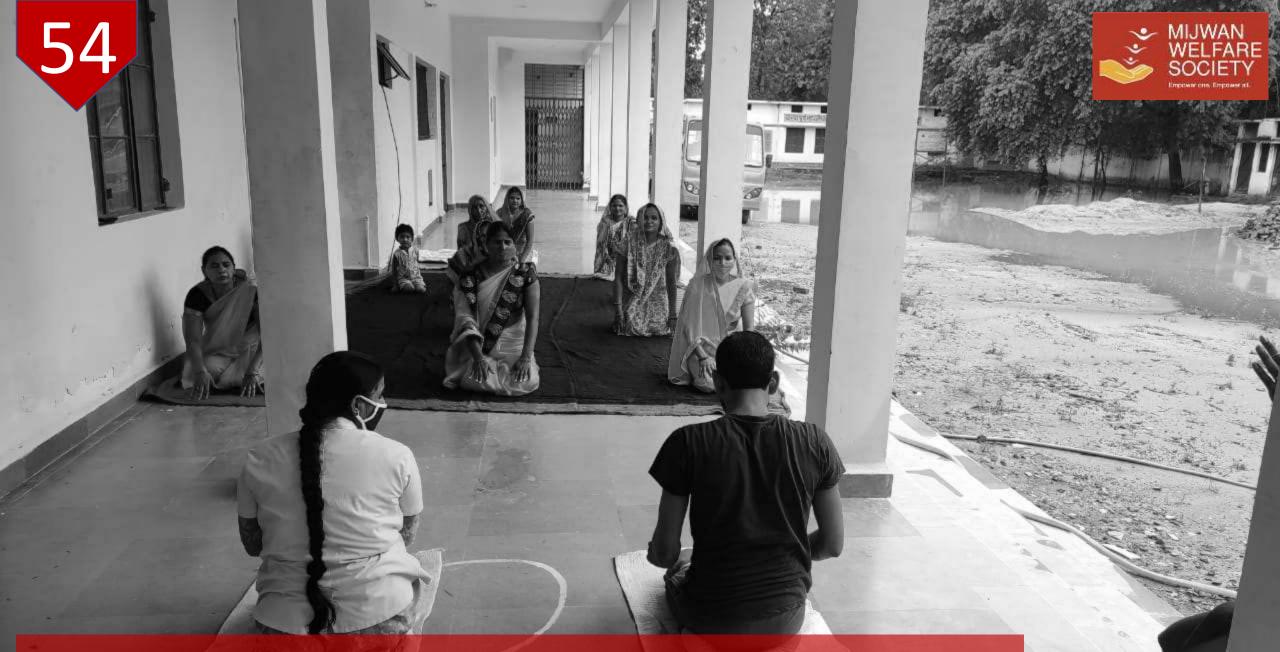

#### Launched GYAN YOUTUBE CHANNEL BY SCHOOL TEACHERS

**ONE YOGA SESSION FOR RURAL WOMEN** 

2020/6/2