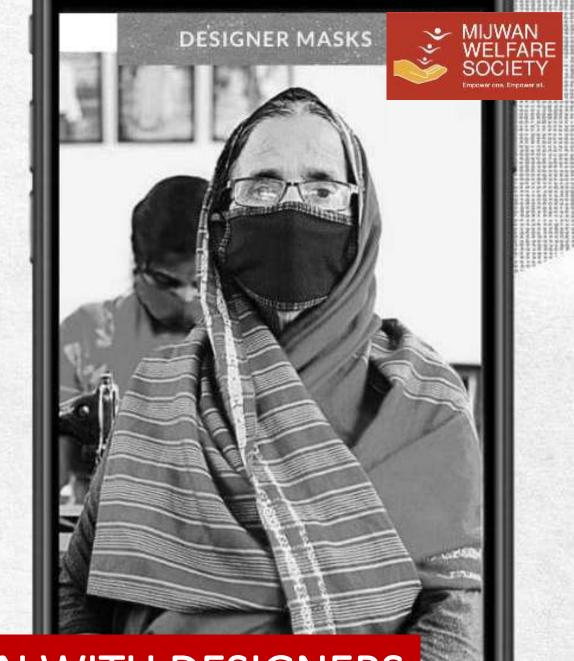

## MERA KAAM Official Web App. for Artisans to Upload Work **TECHNOLOGY & COLLOBORATION WITH DESIGNERS**

WORKED WITH AANGANBADI WORKERS