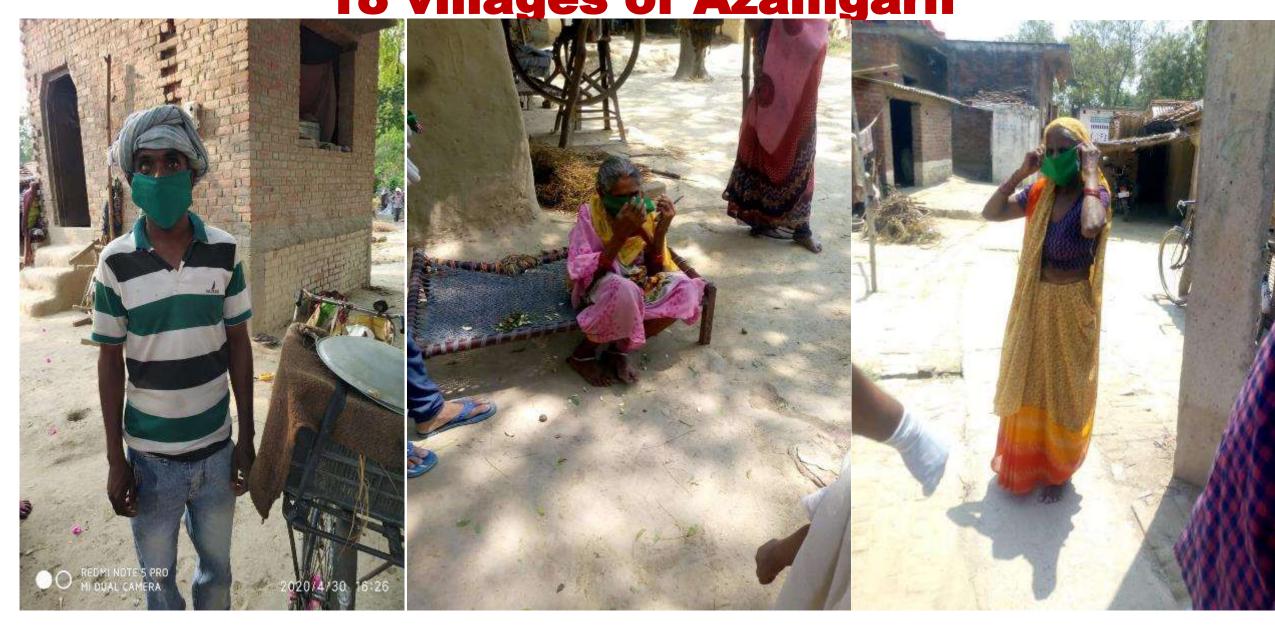

**MIJWAN MODEL: Local 2 Local (L2L)** 

MWS Food kit distribution in 15 villages of Azamgarh

MWS three-layered cloth masks distribution in 18 villages of Azamgarh

MWS three-layered cloth masks distribution at MGNREGA worksites, Azamgarh