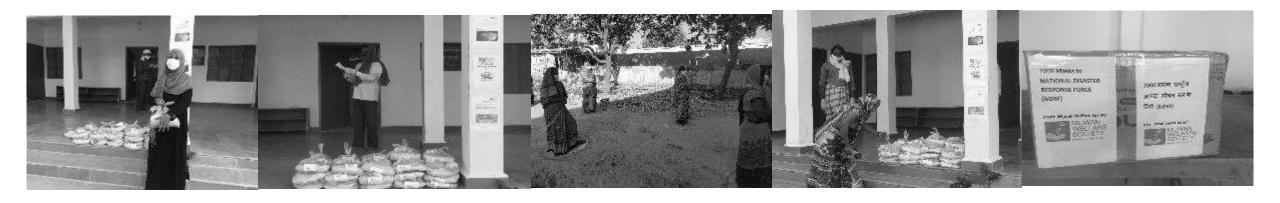

## 7000 three-layered cloth masks to NDRF team

## Mask Distribution in Varanasi-Through NDRF