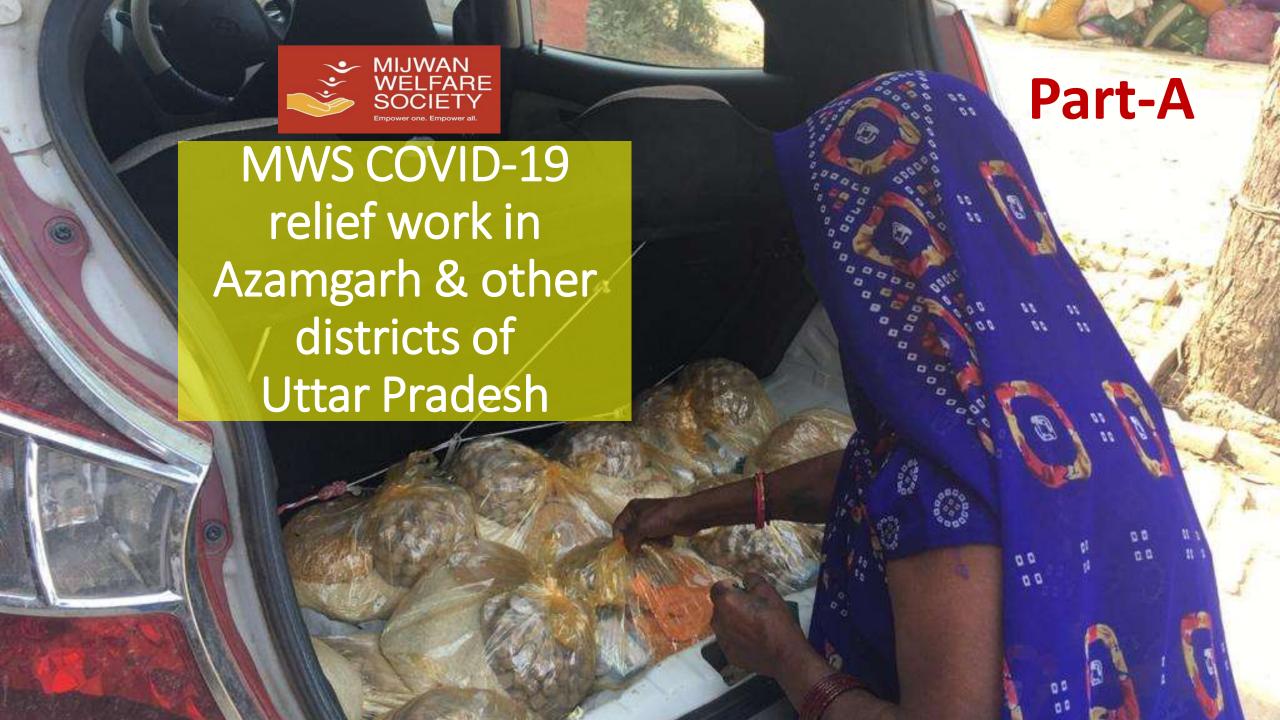

### OUR RESPONSE: MWS FOOD & HYGIENE KIT DISTRIBUTION IN UTTAR PRADESH (07.05.2020)

People Reached: 16150

Started with distribution of masks and working with local administration:

Communicated seriousness of the COVID-19

**Food Grains: 3457Kgs** 

Food grains procurement from local farmers distribution to local daily wage earners. Distribution method used —pick-up & go: Maintaining Local Supply Chain

Hand Wash Soaps :3606