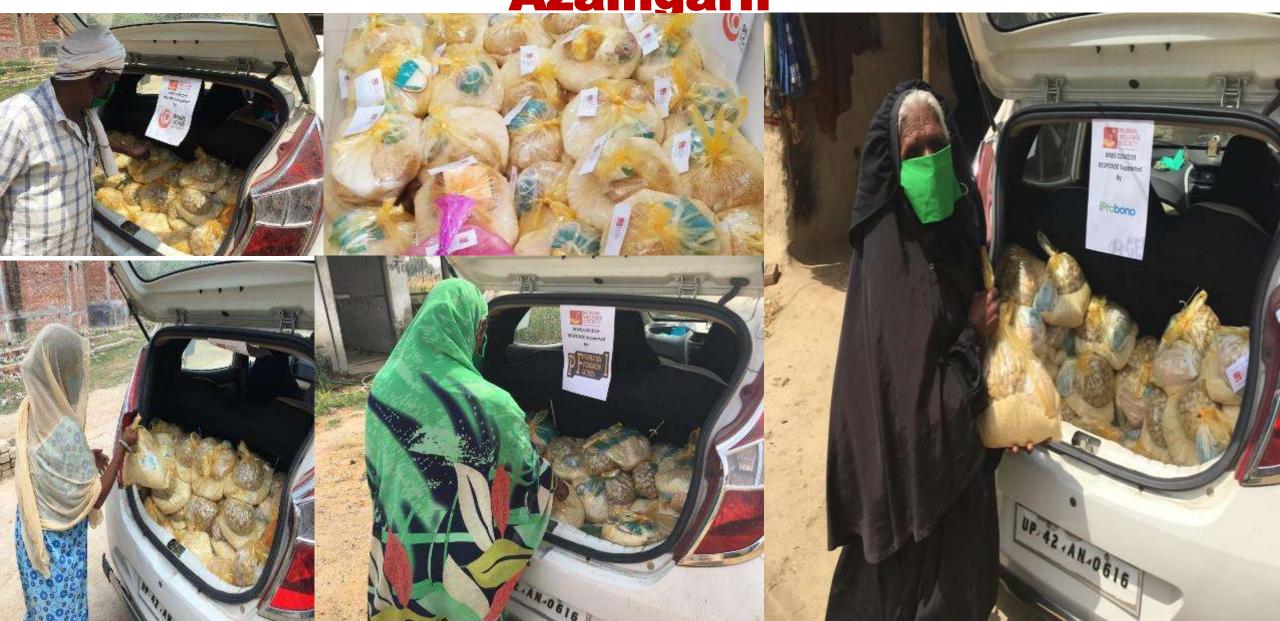

**Food Grains: 3457Kgs** 

Food grains procurement from local farmers distribution to local daily wage earners. Distribution method used —pick-up & go: Maintaining Local Supply Chain

Hand Wash Soaps :3606

**MIJWAN MODEL: Local 2 Local (L2L)** 

MWS Food kit distribution in 15 villages of Azamgarh

MWS three-layered cloth masks distribution in 18 villages of Azamgarh

MWS three-layered cloth masks distribution at MGNREGA worksites, Azamgarh