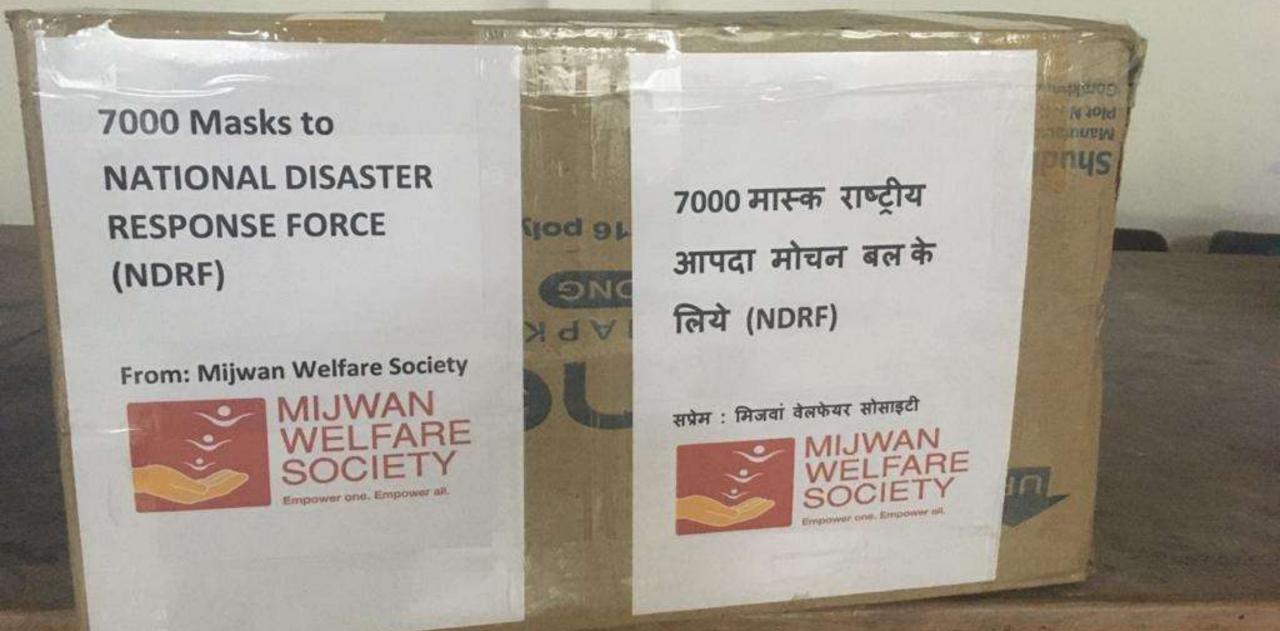

al
communities and asha
workers for demonstration

Niine has supported MWS for sanitary pads distribution.



Masks:22338

Engaged local communities to make cloth (three layered) masks for local communities: 3 villages are 100% mask-equipped



**MIJWAN MODEL: Local 2 Local (L2L)** 

MWS Food kit distribution in 15 villages of Azamgarh



MWS three-layered cloth masks distribution in 18 villages of Azamgarh



MWS three-layered cloth masks distribution at MGNREGA worksites, Azamgarh



# MWS three-layered cloth masks distribution quarantine center, Azamgarh



# MWS three-layered cloth masks distribution to newspaper vendors, Azamgarh





# Gender and age dynamics of food and hygiene kits distribution programme (including masks) by MWS





## 7000 three-layered cloth masks to NDRF team



## Mask Distribution in Varanasi-Through NDRF



### Mijwan Welfare Society's system of operation in COMBATING COVID-19 and supporting daily wage earners



### MWS COVID-19 Rehabilitation work: Support for Livelihood



# Rozgar Dhaba

a community information hub

www.mijwan.org





जन सूचना केंद्र

www.mijwan.org

Part-B



### Services at MWS Rozgar Dhaba-Mijwan

#### Membership

Membership-INR 10/- for all those who can afford. This is to develop an ownership

#### **Land Records**

Land records details (charges as per government norms)

#### **Mask Distribution**

Distribution of cloth masks

#### **Local Jobs**

Information on local jobs ( local employer could register for job availability and local job seeker could register for job availability

#### **Agriculture Services**

Inf