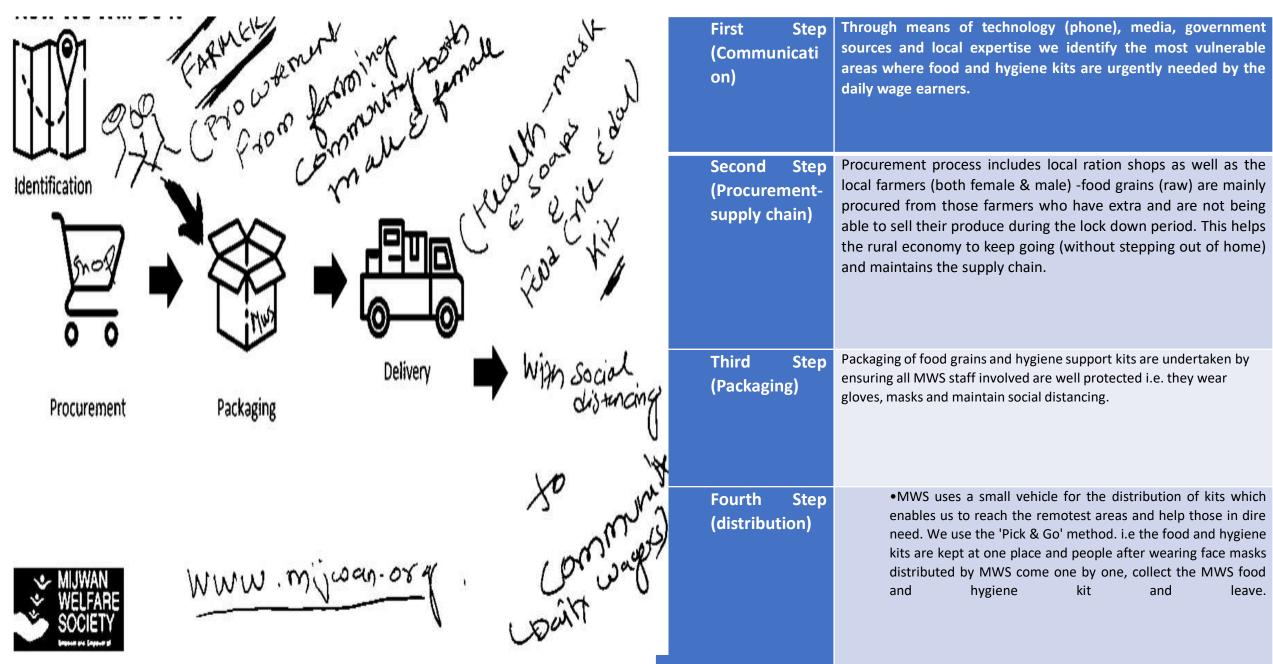

### Mijwan Welfare Society's system of operation in COMBATING COVID-19 and supporting daily wage earners