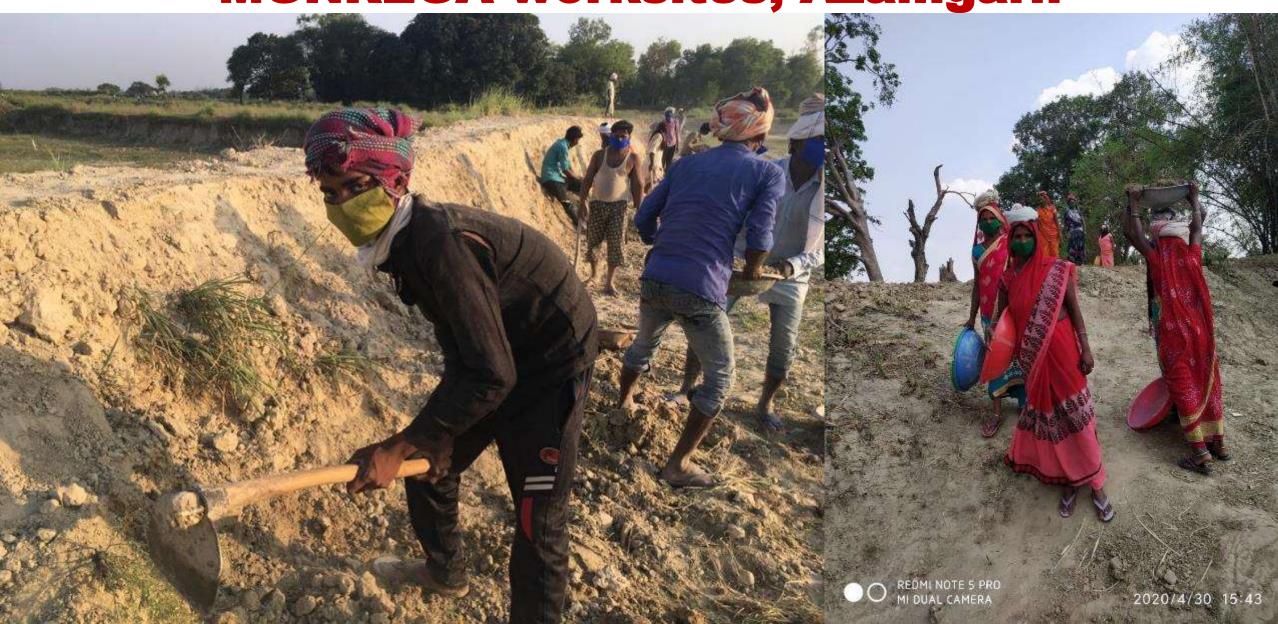

**MIJWAN MODEL: Local 2 Local (L2L)** 

MWS Food kit distribution in 15 villages of Azamgarh

MWS three-layered cloth masks distribution in 18 villages of Azamgarh

MWS three-layered cloth masks distribution at MGNREGA worksites, Azamgarh