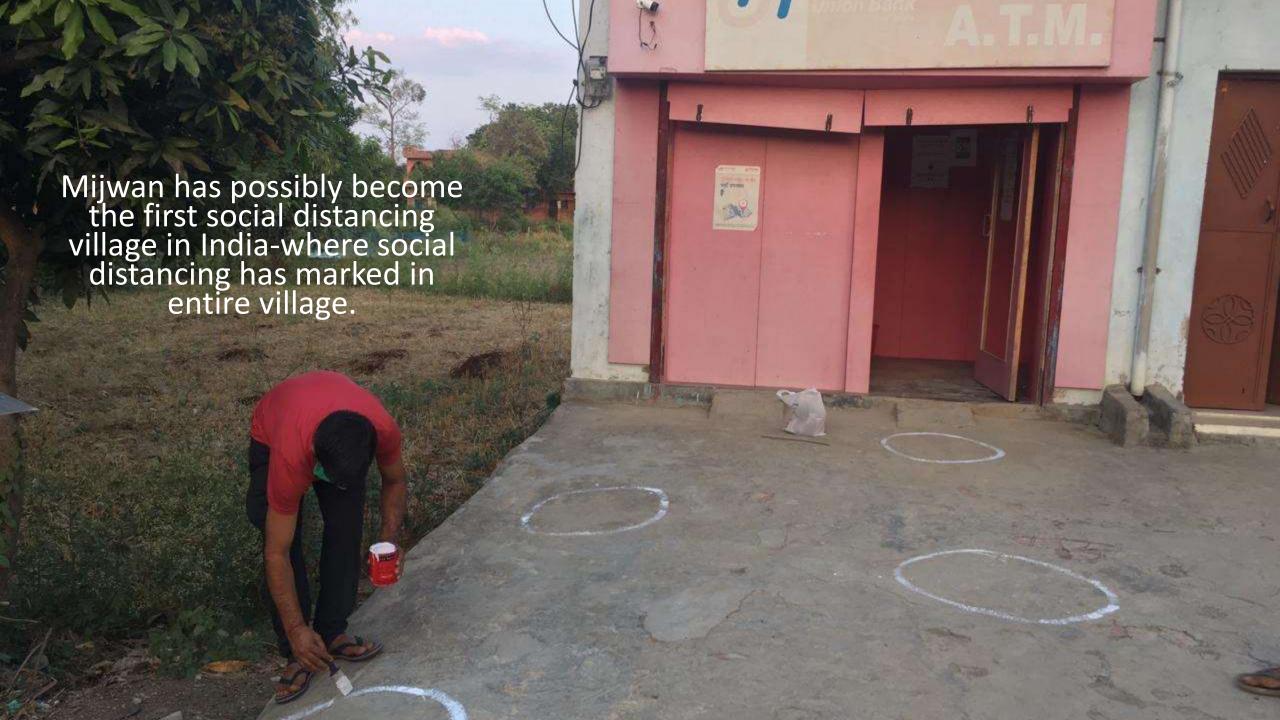

# Key challenges at community

- The daily wage earners are worried about their family members stuck in cities like Delhi, Mumbai etc because of the lockdown.
- They fear for their own survival because of shortage of essential items and poor health care in the villages.
- They are also scared of unemployment even after the lockdown ends.
- It is difficult to maintain social distancing in villages because the houses are extremely small with many residing members.
- Misinformation and spread of rumours

### Key challenges for MWS team in distribution

- The fear of Corona virus has started impacting the MWS team psychologically. It is also causing an emotional strain as some team members working on ground in Mijwan are away from their families.
- MWS team is trying to instil among the local communities the importance of social distancing and ensures that everyone wears a mask before distribution.
- Despite the COVID-19 situation the farmers have no choice but to venture into their fields as it is harvesting season. It is difficult to maintain social distancing there. MWS team has also taken up the initiative of guiding farmers on this.
- On one hand the community wants to be safe but on the other hand they are desperate for the lockdown to end as their livelihoods are at stake.