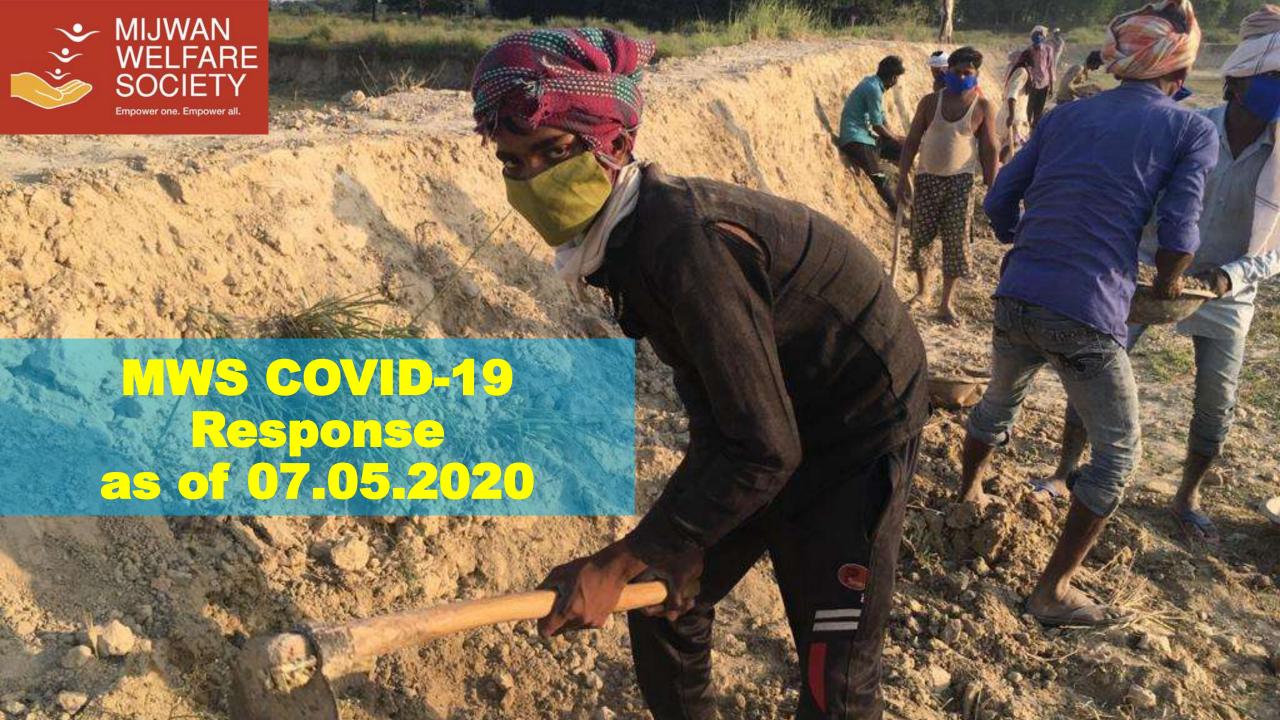

### OUR RESPONSE: MWS FOOD & HYGIENE KIT DISTRIBUTION IN UTTAR PRADESH (07.05.2020)

People Reached: 16150

Started with distribution of masks and working with local administration:

Communicated seriousness of the COVID-19