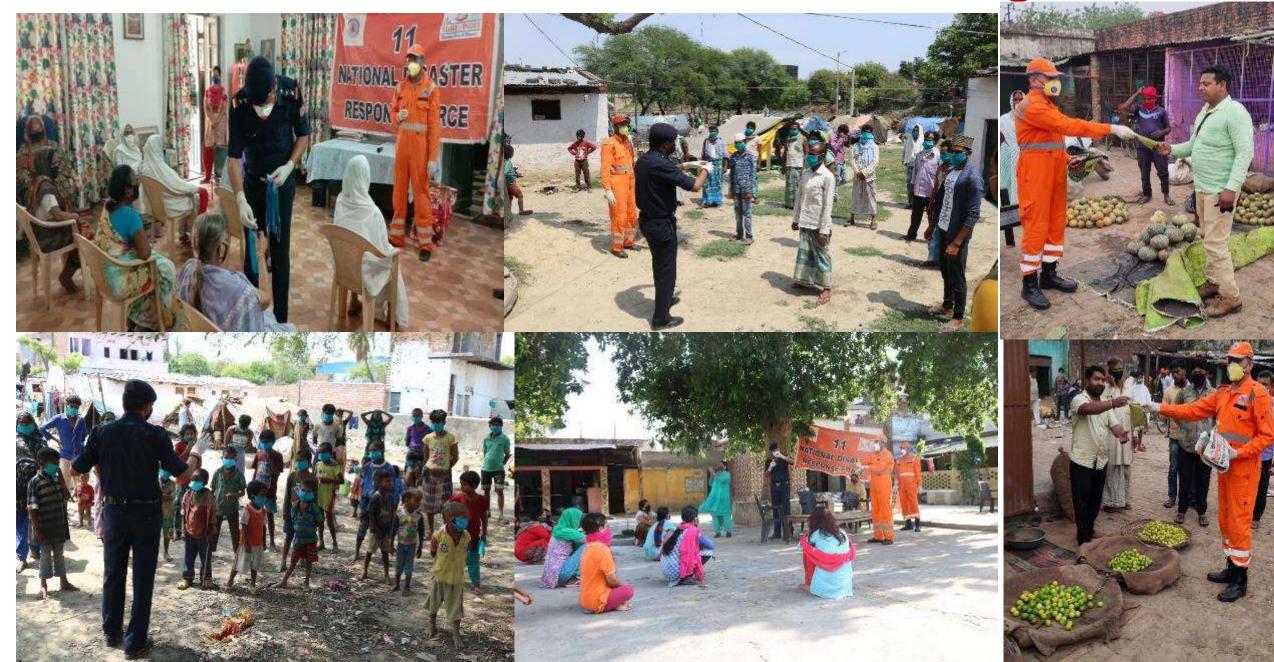

## 7000 three-layered cloth masks to NDRF team

## Mask Distribution in Varanasi-Through NDRF